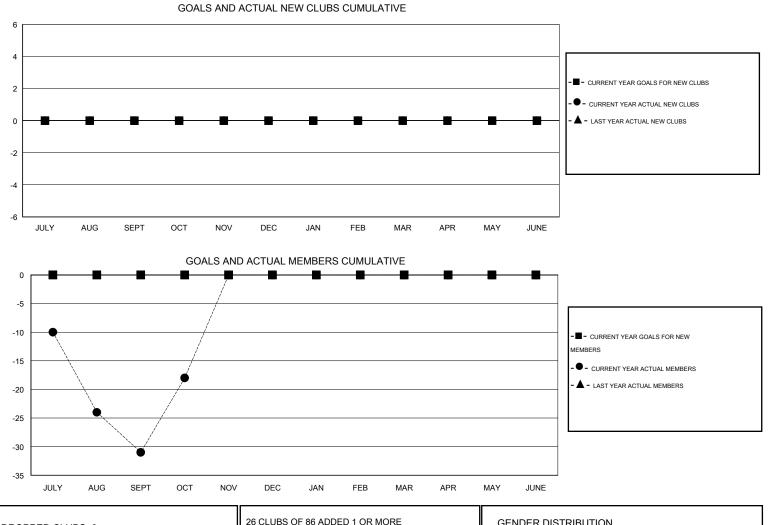

## LOCATION KANSAS

| GMT: OPEN     |                  |                   | LOCATIO          | N KANSAS         |                       | GMT CA 1           |                                     |                    |                  |  |
|---------------|------------------|-------------------|------------------|------------------|-----------------------|--------------------|-------------------------------------|--------------------|------------------|--|
|               |                  | Clubs             |                  |                  | Members               |                    |                                     |                    |                  |  |
|               | RESU             | LTS FOR 2014-2015 |                  |                  | RESULTS FOR 2014-2015 |                    |                                     |                    |                  |  |
| QUARTER       | NEW CLUB<br>GOAL | NEW CLUBS         | DROPPED<br>CLUBS | NET<br>GAIN/LOSS | QUARTER               | NEW MEMBER<br>GOAL | CHARTER AND<br>NEW MEMBERS<br>ADDED | DROPPED<br>MEMBERS | NET<br>GAIN/LOSS |  |
| JULY/AUG/SEPT | 0                | 0                 | 0                | 0                | JULY/AUG/SEPT         | 0                  | 32                                  | 63                 | -31              |  |
| OCT/NOV/DEC   | 0                | 0                 | 0                | 0                | OCT/NOV/DEC           | 0                  | 29                                  | 16                 | 13               |  |
| JAN/FEB/MAR   | 0                | 0                 | 0                | 0                | JAN/FEB/MAR           | 0                  | 0                                   | 0                  | 0                |  |
| APR/MAY/JUNE  | 0                | 0                 | 0                | 0                | APR/MAY/JUNE          | 0                  | 0                                   | 0                  | 0                |  |